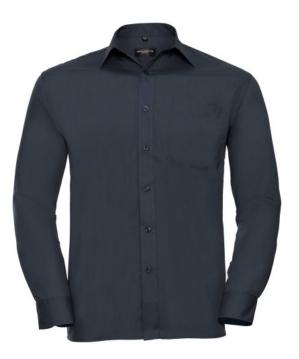

# RUSSELL MEN'S LONG SLEEVE SHIRT POLYCOTTON EASY CARE POPLIN.ELEGANT AND VERSATILE MATERIAL.CLASSIC, TWO BUTTONS ON CUFF.35% POPLIN COTTON / 65% POLYESTER, 110/105 G / M2.DRYING AT 50 DEGREES.EASY CARE -DRY QUICKLY , EASILY IRONED WHITE XS

### Specification

RUSSELL men's long sleeve shirt POLYCOTTON EASY CARE POPLIN.Elegant and versatile material.Classic, two buttons on cuff.35% Poplin cotton / 65% polyester, 110/105 g / m2.Laundry at 50 degrees.EASY CARE -dry quickly , easy to iron white XS Frnch-Nvy 4XL